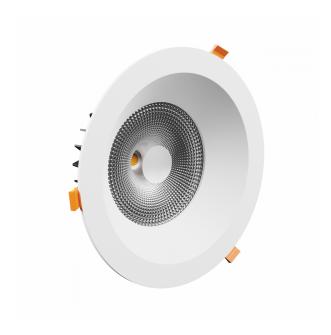

> Lifespan 50000 h

Housing material Aluminum

Protection class IP20

> Colour White

Dimension (axbxc) 310x110 mm

Mounting hole 0260 mm

> For use Inside

Assembly method Recessed