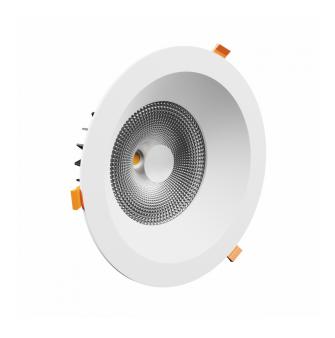

> Lifespan 50000 h

Housing material Aluminum

Protection class IP20

> Colour White

Dimension (axbxc) 310x110 mm

Mounting hole 0260 mm

> For use Inside

Assembly method Recessed