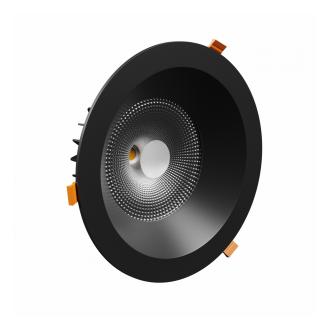

Lifespan **50000 h** 

Housing material Aluminum

Protection class IP20

Colour Czarny

Dimension (axbxc) 310x110 mm

Mounting hole 0260 mm

For use Inside

Assembly method Recessed

Application Inside

Made in **PL** 

<sup>\*</sup>Applies to the LED source used. \*\*Luminaire luminous flux