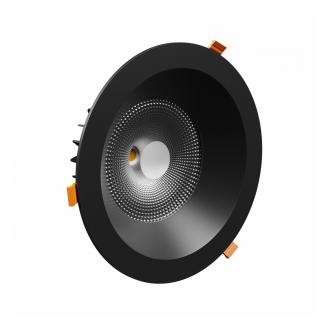

Housing material Aluminum

Protection class IP20

Colour Czarny

Dimension (axbxc) 310x110 mm

Mounting hole 0260 mm

For use Inside

Assembly method Recessed

Application Inside