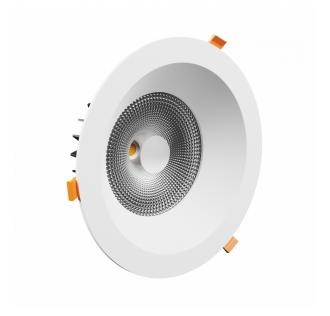

## LED PRO LUMINAIRE W0JP11089

## Technical data:

| Product code                 | W0JP11089      |
|------------------------------|----------------|
| Power                        | 27 W           |
| Nominal current              | 129 mA         |
| Voltage                      | 230 V          |
| Energy consumption           | 27 kWh/1000h   |
| Frequency                    | 50HZ Hz        |
| Protection class             | II             |
| Power supply included        | +              |
| Manufacturer of power supply | BRIDGELUX      |
| Power factor                 | 0.93           |
| Useful luminous flux*        | 3105 lm (360°) |
| Luminous flux**              | 2700 lm (360°) |
| Light efficiency             | 115 lm/W       |
| Colour temperature           | FRUIT K        |
| Light colour                 | FRUIT          |
| Beam angle                   | 60 °           |
| RA                           | 90             |
| Light source included        | Yes            |
| Producer of LED diodes       | CREE           |
| Uniformity of color SDCM max | 3              |
| Working temperature range    | -20/+40°       |
| Lifespan                     | 50000 h        |
| Housing material             | Aluminum       |
| Protection class             | IP20           |
| Colour                       | White          |
| Dimension (axbxc)            | 310x110 mm     |
| Mounting hole                | 0260 mm        |
| For use                      | Inside         |
| Assembly method              | Recessed       |
| Application                  | Inside         |
| Made in                      | PL             |
|                              |                |