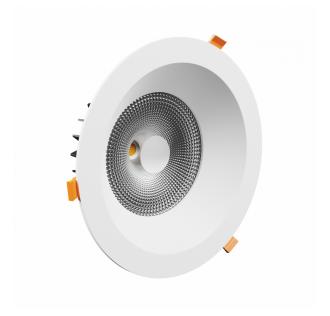

## LED PRO LUMINAIRE

## Technical data:

| Product code                 | W0JP11084      |
|------------------------------|----------------|
| Power                        | 19 W           |
| Nominal current              | 91 mA          |
| Voltage                      | 230 V          |
| Energy consumption           | 19 kWh/1000h   |
| Frequency                    | 50HZ Hz        |
| Protection class             | II             |
| Power supply included        | +              |
| Manufacturer of power supply | BRIDGELUX      |
| Power factor                 | 0.93           |
| Useful luminous flux*        | 1805 lm (360°) |
| Luminous flux**              | 1615 lm (360°) |
| Light efficiency             | 95 lm/W        |
| Colour temperature           | BREAD K        |
| Light colour                 | BREAD          |
| Beam angle                   | 60 °           |
| RA                           | 90             |
| Light source included        | Yes            |
| Producer of LED diodes       | CITIZEN        |
| Uniformity of color SDCM max | 3              |
| Working temperature range    | -20/+40°       |
| Lifespan                     | 50000 h        |
| Housing material             | Aluminum       |
| Protection class             | IP20           |
| Colour                       | White          |
| Dimension (axbxc)            | 310x110 mm     |
| Mounting hole                | 0260 mm        |
| For use                      | Inside         |
| Assembly method              | Recessed       |
| Application                  | Inside         |
| Made in                      | PL             |
|                              |                |