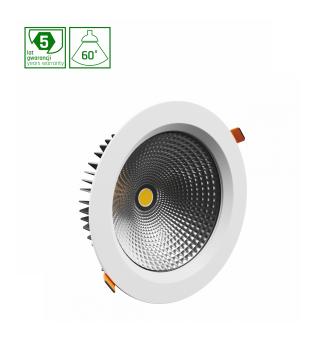

Lifespan 50000 h

Housing material Aluminum

Protection class IP54/20

Colour White

Dimension (axbxc) 230x74 mm

Mounting hole 0210 mm

For use Inside

Assembly method Recessed

Application Inside

Made in **PL** 

<sup>\*</sup>Applies to the LED source used. \*\*Luminaire luminous flux