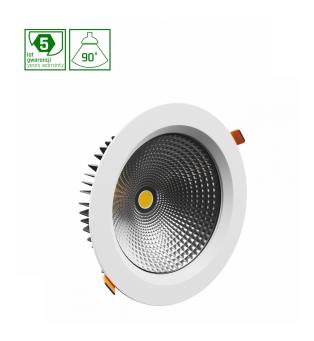

**( E** 

19 W Power

**MEAT K** Colour temperature

> 90 ° Beam angle

230 V Voltage

**MEAT** Light colour

IP54/20 Protection class

CEL47PRO19MEAT90W\_CASAMBI

## Technical data:

Product code WOJP11006

Power 19 W

Nominal current 91 mA

Voltage 230 V

Energy consumption 19 kWh/1000h

Frequency 50HZ Hz

Protection class I

Power supply included -

Manufacturer of power supply **TCI** 

Power factor 0.93

Useful luminous flux\* 1615 lm (360°)

Luminous flux\*\* 1330 lm (360°)

Light efficiency 85 lm/W

Colour temperature MEAT K

Light colour **MEAT** 

Beam angle 90 °

RA **90** 

Light source included Yes

Producer of LED diodes CITIZEN

Uniformity of color SDCM max 3

Dimmable CASAMBI

Working temperature range -20/+40 °

Lifespan 50000 h

Housing material Aluminum

Protection class IP54/20

Colour White

Dimension (axbxc) 230x74 mm

Mounting hole 0210 mm

For use Inside

Assembly method Recessed

Application Inside