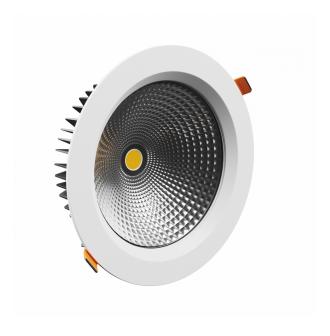

Housing material Aluminum

Protection class IP54/20

Colour White

Dimension (axbxc) 230x74 mm

Mounting hole 0210 mm

For use Inside

Assembly method Recessed

Application Inside