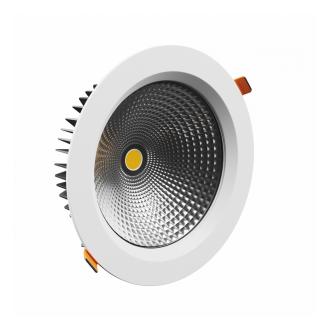

**( E** 

Power 27 W

Colour temperature  $\ \ BREAD\ K$ 

Beam angle **90** °

Voltage 230 V

Light colour **BREAD** 

Protection class IP54/20

CEL47PR027BREAD90W\_CASAMBI

Housing material Aluminum

Protection class IP54/20

> Colour White

Dimension (axbxc) 230x74 mm

Mounting hole 0210 mm

> For use Inside

Assembly method Recessed

> Application Inside