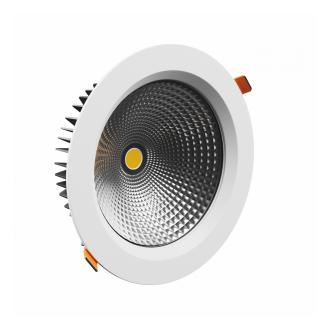

**( E** 

19 W Power

**MEAT K** Colour temperature

> 60° Beam angle

230 V Voltage

**MEAT** Light colour

IP54/20 Protection class

CEL47PR019MEAT60W\_DALI

## Technical data:

Product code W0JP10922

> Power 19 W

Nominal current 91 mA

> Voltage 230 V

Energy consumption 19 kWh/1000h

> Frequency 50HZ Hz

Protection class

Power supply included

Manufacturer of power supply TRIDONIC

> Power factor 0.93

Useful luminous flux\* 1615 lm (360°)

> Luminous flux\*\* 1330 lm (360°)

Light efficiency 85 lm/W

Colour temperature MEAT K

Light colour MEAT

60°

Beam angle

RA 90

Light source included Yes

Producer of LED diodes CITIZEN

Uniformity of color SDCM max 3

> Dimmable DALI

Working temperature range -20/+40 °

Housing material

Lifespan

50000 h

Protection class IP54/20

Aluminum

Colour White

Dimension (axbxc) 230x74 mm

Mounting hole 0210 mm

> For use Inside

Assembly method Recessed

Application Inside

PL Made in

<sup>\*</sup>Applies to the LED source used. \*\*Luminaire luminous flux