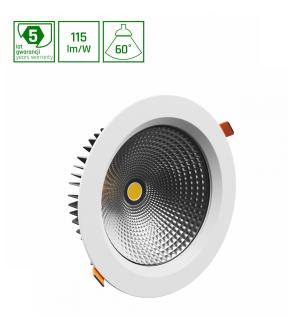

## CE

| Power              | 27 W    | Voltage          | 230 V   |
|--------------------|---------|------------------|---------|
| Colour temperature | FRUIT K | Light colour     | FRUIT   |
| Beam angle         | 60 °    | Protection class | IP54/20 |

## Technical data:

| Product code<br>Power        | W0JP10921<br>27 W     |
|------------------------------|-----------------------|
| Nominal current              | 27 W<br>129 mA        |
| Voltage                      | 230 V                 |
| Energy consumption           | 230 V<br>27 kWh/1000h |
| Frequency                    | 50HZ Hz               |
| Protection class             |                       |
| Power supply included        | +                     |
| Manufacturer of power supply | TRIDONIC              |
| Power factor                 | 0.93                  |
| Useful luminous flux*        | 3105 lm (360°)        |
| Luminous flux**              | 2700 lm (360°)        |
| Light efficiency             | 115 lm/W              |
| Colour temperature           | FRUIT K               |
| Light colour                 | FRUIT                 |
| Beam angle                   | 60 °                  |
| RA                           | 90                    |
| Light source included        | Yes                   |
| Producer of LED diodes       | CREE                  |
| Uniformity of color SDCM max | 3                     |
| Dimmable                     | DALI                  |
| Working temperature range    | -20/+40°              |
| Lifespan                     | 50000 h               |
| Housing material             | Aluminum              |
| Protection class             | IP54/20               |
| Colour                       | White                 |
| Dimension (axbxc)            | 230x74 mm             |
| Mounting hole                | 0210 mm               |
| For use                      | Inside                |
| Assembly method              | Recessed              |
| Application                  | Inside                |
| Made in                      | PL                    |