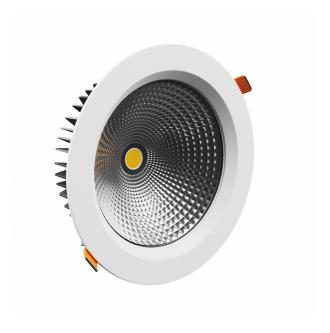

**( E** 

Power 27 W

Colour temperature  $\ \ BREAD\ K$ 

Beam angle **60** °

Voltage 230 V

Light colour **BREAD** 

Protection class IP54/20

CEL47PRO27BREAD60W\_DALI

> Lifespan 50000 h

Housing material Aluminum

Protection class IP54/20

> Colour White

Dimension (axbxc) 230x74 mm

Mounting hole 0210 mm

> For use Inside

Assembly method Recessed