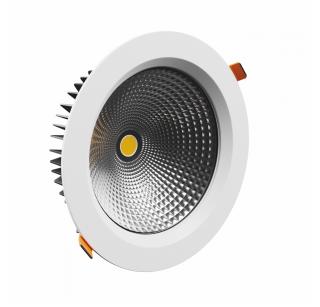

## LED PRO LUMINAIRE

## Technical data:

| Product code                 | W0JP10916      |
|------------------------------|----------------|
| Power                        | 19 W           |
| Nominal current              | 91 mA          |
| Voltage                      | 230 V          |
| Energy consumption           | 19 kWh/1000h   |
| Frequency                    | 50HZ Hz        |
| Protection class             | II             |
| Power supply included        | +              |
| Manufacturer of power supply | TRIDONIC       |
| Power factor                 | 0.93           |
| Useful luminous flux*        | 1805 lm (360°) |
| Luminous flux**              | 1615 lm (360°) |
| Light efficiency             | 95 lm/W        |
| Colour temperature           | BREAD K        |
| Light colour                 | BREAD          |
| Beam angle                   | 60 °           |
| RA                           | 90             |
| Light source included        | Yes            |
| Producer of LED diodes       | CITIZEN        |
| Uniformity of color SDCM max | 3              |
| Dimmable                     | DALI           |
| Working temperature range    | -20/+40°       |
| Lifespan                     | 50000 h        |
| Housing material             | Aluminum       |
| Protection class             | IP54/20        |
| Colour                       | White          |
| Dimension (axbxc)            | 230x74 mm      |
| Mounting hole                | 0210 mm        |
| For use                      | Inside         |
| Assembly method              | Recessed       |
| Application                  | Inside         |
| Made in                      | PL             |
|                              |                |