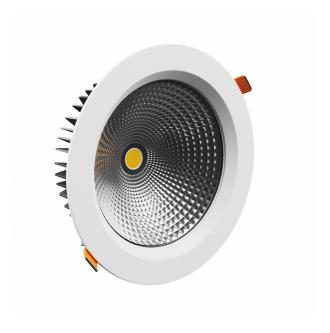

**( E** 

Power 27 W

Colour temperature **MEAT K** 

Beam angle **90** °

0

Voltage 230 V

Light colour **MEAT** 

Protection class IP54/20

## Technical data:

Product code WOJP10895

Power 27 W

Nominal current 129 mA

Voltage 230 V

Energy consumption 27 kWh/1000h

Frequency 50HZ Hz

Protection class I

Power supply included

Manufacturer of power supply TRIDONIC

Power factor **0.93** 

Useful luminous flux\* 2295 lm (360°)

Luminous flux\*\* 1890 lm (360°)

Light efficiency 85 lm/W

Colour temperature MEAT K

Light colour **MEAT** 

Beam angle 90 °

RA **90** 

Light source included Yes

Producer of LED diodes CITIZEN

Uniformity of color SDCM max 3

Dimmable **DALI** 

Working temperature range -20/+40 °

Lifespan 50000 h

Housing material Aluminum

Protection class IP54/20

Colour White

Dimension (axbxc) 230x74 mm

Mounting hole 0210 mm

For use Inside

Assembly method Recessed

Application Inside