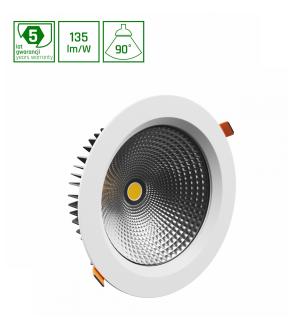

## CE

| Power              | 27 W   | Voltage          | 230 V   |
|--------------------|--------|------------------|---------|
| Colour temperature | FISH K | Light colour     | FISH    |
| Beam angle         | 90 °   | Protection class | IP54/20 |

## Technical data:

|                              | MO 1010007            |
|------------------------------|-----------------------|
| Product code                 | WOJP10887<br>27 W     |
| Power                        | _,                    |
| Nominal current              | 129 mA<br>230 V       |
| Voltage                      | 230 V<br>27 kWh/1000h |
| Energy consumption           | 2,                    |
| Frequency                    | 50HZ Hz               |
| Protection class             | II                    |
| Power supply included        | +                     |
| Manufacturer of power supply | TRIDONIC              |
| Power factor                 | 0.93                  |
| Useful luminous flux*        | 3645 lm (360°)        |
| Luminous flux**              | 2430 lm (360°)        |
| Light efficiency             | 135 lm/W              |
| Colour temperature           | FISH K                |
| Light colour                 | FISH                  |
| Beam angle                   | 90 °                  |
| RA                           | 90                    |
| Light source included        | Yes                   |
| Producer of LED diodes       | CITIZEN               |
| Uniformity of color SDCM max | 3                     |
| Dimmable                     | DALI                  |
| Working temperature range    | -20/+40 °             |
| Lifespan                     | 50000 h               |
| Housing material             | Aluminum              |
| Protection class             | IP54/20               |
| Colour                       | White                 |
| Dimension (axbxc)            | 230x74 mm             |
| Mounting hole                | 0210 mm               |
| For use                      | Inside                |
| Assembly method              | Recessed              |
| Application                  | Inside                |
| Made in                      | PL                    |