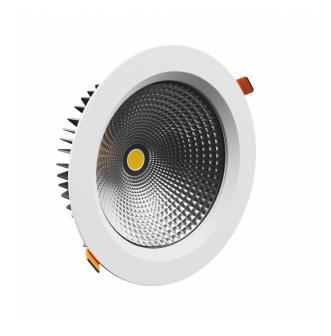

**( E** 

Power 27 W

Colour temperature POULT K

Beam angle **60** °

Voltage 230 V

Light colour **POULT** 

Protection class IP54/20

CEL47PR027P0ULT60W\_DIM

Housing material Aluminum

Protection class IP54/20

> Colour White

Dimension (axbxc) 230x74 mm

Mounting hole 0210 mm

> For use Inside

Assembly method Recessed

> Application Inside