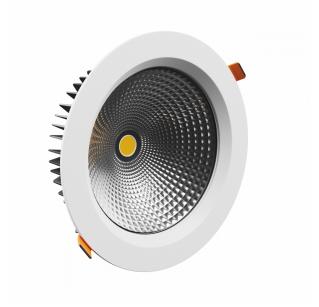

## LED PRO LUMINAIRE

## Technical data:

| Due her in the               |                |
|------------------------------|----------------|
| Product code                 | W0JP10807      |
| Power                        | 27 W           |
| Nominal current              | 129 mA         |
| Voltage                      | 230 V          |
| Energy consumption           | 27 kWh/1000h   |
| Frequency                    | 50HZ Hz        |
| Protection class             | II             |
| Power supply included        | +              |
| Manufacturer of power supply | BOKE           |
| Power factor                 | 0.93           |
| Useful luminous flux*        | 2565 lm (360°) |
| Luminous flux**              | 2295 lm (360°) |
| Light efficiency             | 95 lm/W        |
| Colour temperature           | CHEESE K       |
| Light colour                 | CHEESE         |
| Beam angle                   | 60 °           |
| RA                           | 90             |
| Light source included        | Yes            |
| Producer of LED diodes       | CITIZEN        |
| Uniformity of color SDCM max | 3              |
| Dimmable                     | DIM            |
| Working temperature range    | -20/+40°       |
| Lifespan                     | 50000 h        |
| Housing material             | Aluminum       |
| Protection class             | IP54/20        |
| Colour                       | White          |
| Dimension (axbxc)            | 230x74 mm      |
| Mounting hole                | 0210 mm        |
| For use                      | Inside         |
| Assembly method              | Recessed       |
| Application                  | Inside         |
| Made in                      | PL             |
|                              |                |