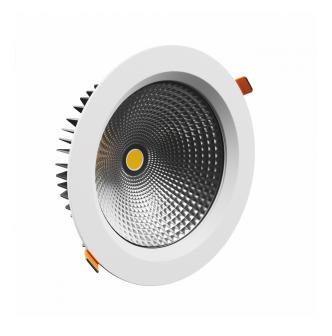

> Lifespan 50000 h

Housing material Aluminum

Protection class IP54/20

> Colour White

Dimension (axbxc) 230x74 mm

Mounting hole 0210 mm

> For use Inside

Assembly method Recessed