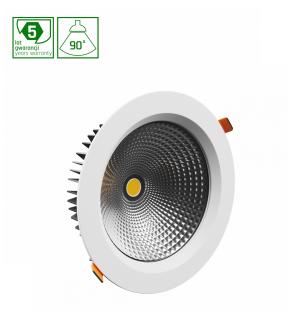

## LED PRO LUMINAIRE

## Technical data:

| Product code                 | W0JP10783      |  |
|------------------------------|----------------|--|
| Power                        | 27 W           |  |
| Nominal current              | 129 mA         |  |
| Voltage                      | 230 V          |  |
| Energy consumption           | 27 kWh/1000h   |  |
| Frequency                    | 50HZ Hz        |  |
| Protection class             | II             |  |
| Power supply included        | +              |  |
| Manufacturer of power supply | BOKE           |  |
| Power factor                 | 0.93           |  |
| Useful luminous flux*        | 2295 lm (360°) |  |
| Luminous flux**              | 1890 lm (360°) |  |
| Light efficiency             | 85 lm/W        |  |
| Colour temperature           | MEAT K         |  |
| Light colour                 | MEAT           |  |
| Beam angle                   | 90 °           |  |
| RA                           | 90             |  |
| Light source included        | Yes            |  |
| Producer of LED diodes       | CITIZEN        |  |
| Uniformity of color SDCM max | 3              |  |
| Dimmable                     | DIM            |  |
| Working temperature range    | -20/+40°       |  |
| Lifespan                     | 50000 h        |  |
| Housing material             | Aluminum       |  |
| Protection class             | IP54/20        |  |
| Colour                       | White          |  |
| Dimension (axbxc)            | 230x74 mm      |  |
| Mounting hole                | 0210 mm        |  |
| For use                      | Inside         |  |
| Assembly method              | Recessed       |  |
| Application                  | Inside         |  |
| Made in                      | PL             |  |
|                              |                |  |