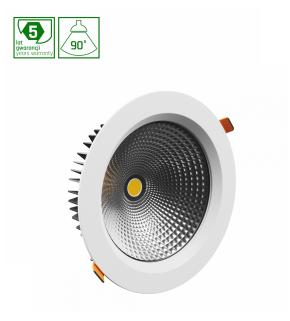

## Technical data:

| Product code                 | W0JP10777      |  |
|------------------------------|----------------|--|
| Power                        | 27 W           |  |
| Nominal current              | 129 mA         |  |
| Voltage                      | 230 V          |  |
| Energy consumption           | 27 kWh/1000h   |  |
| Frequency                    | 50HZ Hz        |  |
| Protection class             | II             |  |
| Power supply included        | +              |  |
| Manufacturer of power supply | BOKE           |  |
| Power factor                 | 0.93           |  |
| Useful luminous flux*        | 2565 lm (360°) |  |
| Luminous flux**              | 2295 lm (360°) |  |
| Light efficiency             | 95 lm/W        |  |
| Colour temperature           | BREAD K        |  |
| Light colour                 | BREAD          |  |
| Beam angle                   | 90 °           |  |
| RA                           | 90             |  |
| Light source included        | Yes            |  |
| Producer of LED diodes       | CITIZEN        |  |
| Uniformity of color SDCM max | 3              |  |
| Dimmable                     | DIM            |  |
| Working temperature range    | -20/+40°       |  |
| Lifespan                     | 50000 h        |  |
| Housing material             | Aluminum       |  |
| Protection class             | IP54/20        |  |
| Colour                       | White          |  |
| Dimension (axbxc)            | 230x74 mm      |  |
| Mounting hole                | 0210 mm        |  |
| For use                      | Inside         |  |
| Assembly method              | Recessed       |  |
| Application                  | Inside         |  |
| Made in                      | PL             |  |
|                              |                |  |