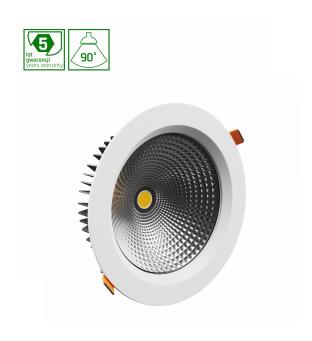

Lifespan 50000 h

Housing material Aluminum

Protection class IP54/20

Colour White

Dimension (axbxc) 230x74 mm

Mounting hole 0210 mm

For use Inside

Assembly method Recessed

Application Inside

Made in **PL** 

<sup>\*</sup>Applies to the LED source used. \*\*Luminaire luminous flux