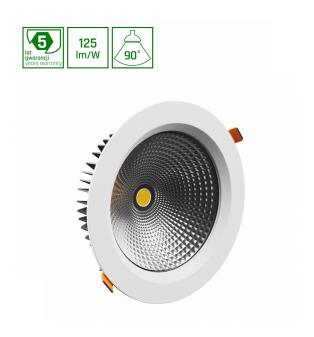

Power supply included

Manufacturer of power supply BOKE

> Power factor 0.93

Useful luminous flux\* 3375 lm (360°)

> Luminous flux\*\* 2700 lm (360°)

Light efficiency 125 lm/W

Colour temperature 4000 K

Light colour 940

90° Beam angle

> RA 90

Light source included Yes

Producer of LED diodes CREE

Uniformity of color SDCM max 3

> Dimmable DIM

Working temperature range -20/+40 °

> Lifespan 50000 h