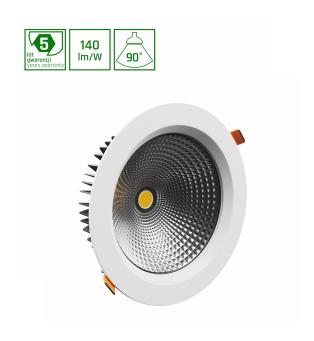

**( E** 

Power 27 W

Colour temperature 4000 K

Beam angle **90** °

Voltage 230 V

Light colour 840

Protection class IP54/20

CEL47PR02784090W\_DIM

## Technical data:

Product code W0JP10763

> Power 27 W

Nominal current 129 mA

> Voltage 230 V

Energy consumption 27 kWh/1000h

> Frequency 50HZ Hz

Protection class

Power supply included

Manufacturer of power supply BOKE

> Power factor 0.93

Useful luminous flux\* 3780 lm (360°)

> Luminous flux\*\* 2970 lm (360°)

Light efficiency 140 lm/W

Colour temperature 4000 K

Light colour 840

90° Beam angle

> RA 80

Light source included Yes

Producer of LED diodes CREE

Uniformity of color SDCM max 3

> Dimmable DIM

Working temperature range -20/+40 °

> Lifespan 50000 h

Housing material Aluminum

Protection class IP54/20

> Colour White

Dimension (axbxc) 230x74 mm

Mounting hole 0210 mm

> For use Inside

Assembly method Recessed

> Application Inside