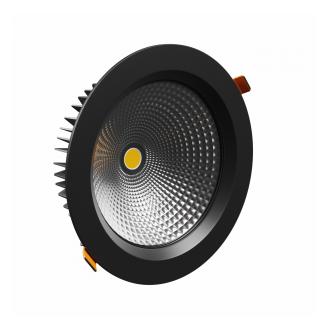

**( E** 

Power 19 W

Colour temperature **MEAT K** 

Beam angle **90** °

Voltage 230 V

Light colour **MEAT** 

Protection class IP54/20

CEL47PR019MEAT90B\_DIM

Housing material Aluminum

Protection class IP54/20

> Colour Czarny

Dimension (axbxc) 230x74 mm

Mounting hole 0210 mm

> For use Inside

Assembly method Recessed

> Application Inside