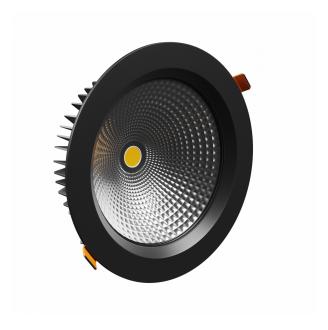

Lifespan **50000 h** 

Housing material Aluminum

Protection class IP54/20

Colour Czarny

Dimension (axbxc) 230x74 mm

Mounting hole 0210 mm

For use Inside

Assembly method Recessed

Application Inside

Made in **PL** 

<sup>\*</sup>Applies to the LED source used. \*\*Luminaire luminous flux