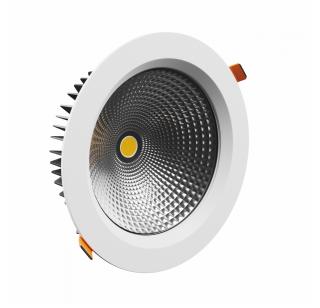

## LED PRO LUMINAIRE

## Technical data:

| Product code                 | W0JP10698      |
|------------------------------|----------------|
| Power                        | 19 W           |
| Nominal current              | 91 mA          |
| Voltage                      | 230 V          |
| Energy consumption           | 19 kWh/1000h   |
| Frequency                    | 50HZ Hz        |
| Protection class             | II             |
| Power supply included        | +              |
| Manufacturer of power supply | BRIDGELUX      |
| Power factor                 | 0.93           |
| Useful luminous flux*        | 1615 lm (360°) |
| Luminous flux**              | 1330 lm (360°) |
| Light efficiency             | 85 lm/W        |
| Colour temperature           | MEAT K         |
| Light colour                 | MEAT           |
| Beam angle                   | 60 °           |
| RA                           | 90             |
| Light source included        | Yes            |
| Producer of LED diodes       | CITIZEN        |
| Uniformity of color SDCM max | 3              |
| Working temperature range    | -20/+40 °      |
| Lifespan                     | 50000 h        |
| Housing material             | Aluminum       |
| Protection class             | IP54/20        |
| Colour                       | White          |
| Dimension (axbxc)            | 230x74 mm      |
| Mounting hole                | 0210 mm        |
| For use                      | Inside         |
| Assembly method              | Recessed       |
| Application                  | Inside         |
| Made in                      | PL             |
|                              |                |