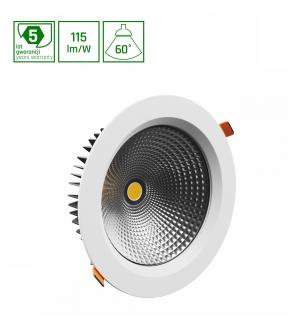

## CE

| Power              | 27 W    | Voltage          | 230 V   |
|--------------------|---------|------------------|---------|
| Colour temperature | FRUIT K | Light colour     | FRUIT   |
| Beam angle         | 60 °    | Protection class | IP54/20 |

## Technical data:

| Product code                 | W0JP10697      |
|------------------------------|----------------|
| Power                        | 27 W           |
| Nominal current              | 129 mA         |
| Voltage                      | 230 V          |
| Energy consumption           | 27 kWh/1000h   |
| Frequency                    | 50HZ Hz        |
| Protection class             | II             |
| Power supply included        | +              |
| Manufacturer of power supply | BRIDGELUX      |
| Power factor                 | 0.93           |
| Useful luminous flux*        | 3105 lm (360°) |
| Luminous flux**              | 2700 lm (360°) |
| Light efficiency             | 115 lm/W       |
| Colour temperature           | FRUIT K        |
| Light colour                 | FRUIT          |
| Beam angle                   | 60 °           |
| RA                           | 90             |
| Light source included        | Yes            |
| Producer of LED diodes       | CREE           |
| Uniformity of color SDCM max | 3              |
| Working temperature range    | -20/+40°       |
| Lifespan                     | 50000 h        |
| Housing material             | Aluminum       |
| Protection class             | IP54/20        |
| Colour                       | White          |
| Dimension (axbxc)            | 230x74 mm      |
| Mounting hole                | 0210 mm        |
| For use                      | Inside         |
| Assembly method              | Recessed       |
| Application                  | Inside         |
| Made in                      | PL             |
|                              |                |