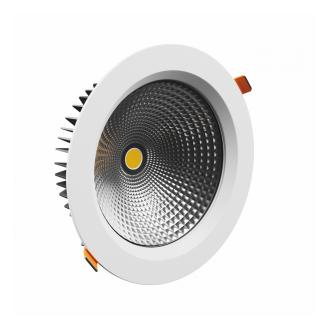

Housing material Aluminum

Protection class IP54/20

> White Colour

Dimension (axbxc) 230x74 mm

Mounting hole 0210 mm

For use Inside

Assembly method Recessed

> Application Inside PL Made in