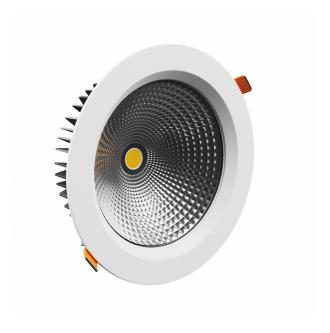

**( E** 

Power 27 W

Colour temperature  $\ \ BREAD\ K$ 

Beam angle **60** °

Voltage 230 V

Light colour **BREAD** 

Protection class IP54/20

CEL47PRO27BREAD60W

Protection class IP54/20

> White Colour

Dimension (axbxc) 230x74 mm

Mounting hole 0210 mm

For use Inside

Assembly method Recessed

> Application Inside PL Made in

\*Applies to the LED source used. \*\*Luminaire luminous flux