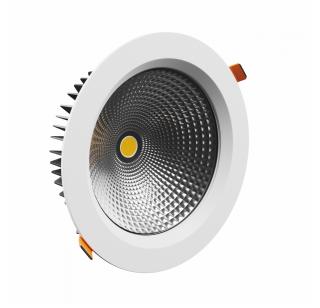

## LED PRO LUMINAIRE

## Technical data:

| Product code                 | W0JP10670      |
|------------------------------|----------------|
| Power                        | 19 W           |
| Nominal current              | 91 mA          |
| Voltage                      | 230 V          |
| Energy consumption           | 19 kWh/1000h   |
| Frequency                    | 50HZ Hz        |
| Protection class             | II             |
| Power supply included        | +              |
| Manufacturer of power supply | BRIDGELUX      |
| Power factor                 | 0.93           |
| Useful luminous flux*        | 1615 lm (360°) |
| Luminous flux**              | 1330 lm (360°) |
| Light efficiency             | 85 lm/W        |
| Colour temperature           | MEAT K         |
| Light colour                 | MEAT           |
| Beam angle                   | 90 °           |
| RA                           | 90             |
| Light source included        | Yes            |
| Producer of LED diodes       | CITIZEN        |
| Uniformity of color SDCM max | 3              |
| Working temperature range    | -20/+40 °      |
| Lifespan                     | 50000 h        |
| Housing material             | Aluminum       |
| Protection class             | IP54/20        |
| Colour                       | White          |
| Dimension (axbxc)            | 230x74 mm      |
| Mounting hole                | 0210 mm        |
| For use                      | Inside         |
| Assembly method              | Recessed       |
| Application                  | Inside         |
| Made in                      | PL             |
|                              |                |