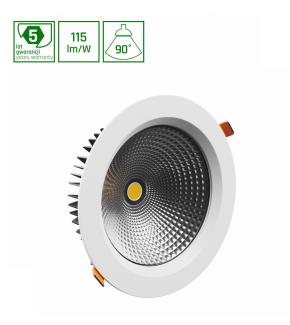

## CE

| Power              | 27 W    | Voltage          | 230 V   |
|--------------------|---------|------------------|---------|
| Colour temperature | FRUIT K | Light colour     | FRUIT   |
| Beam angle         | 90 °    | Protection class | IP54/20 |

## Technical data:

| Product code                 | W0JP10669      |
|------------------------------|----------------|
| Power                        | 27 W           |
| Nominal current              | 129 mA         |
| Voltage                      | 230 V          |
| Energy consumption           | 27 kWh/1000h   |
| Frequency                    | 50HZ Hz        |
| Protection class             | II             |
| Power supply included        | +              |
| Manufacturer of power supply | BRIDGELUX      |
| Power factor                 | 0.93           |
| Useful luminous flux*        | 3105 lm (360°) |
| Luminous flux**              | 2700 lm (360°) |
| Light efficiency             | 115 lm/W       |
| Colour temperature           | FRUIT K        |
| Light colour                 | FRUIT          |
| Beam angle                   | 90 °           |
| RA                           | 90             |
| Light source included        | Yes            |
| Producer of LED diodes       | CREE           |
| Uniformity of color SDCM max | 3              |
| Working temperature range    | -20/+40 °      |
| Lifespan                     | 50000 h        |
| Housing material             | Aluminum       |
| Protection class             | IP54/20        |
| Colour                       | White          |
| Dimension (axbxc)            | 230x74 mm      |
| Mounting hole                | 0210 mm        |
| For use                      | Inside         |
| Assembly method              | Recessed       |
| Application                  | Inside         |
| Made in                      | PL             |
|                              |                |