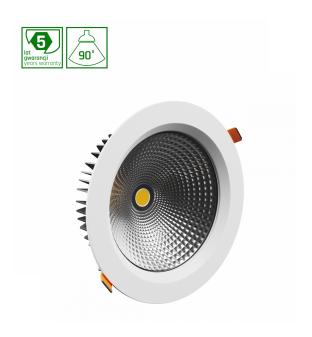

**( E** 

Power 27 W

Beam angle **90** °

Voltage 230 V

Light colour CHEESE

Protection class IP54/20

CEL47PR027CHEESE90W

## Technical data:

Product code W0JP10667

> Power 27 W

Nominal current 129 mA

> Voltage 230 V

Energy consumption 27 kWh/1000h

> Frequency 50HZ Hz

Protection class

Light colour CHEESE

Beam angle 90 °

> RA 90

Light source included Yes

Producer of LED diodes CITIZEN

Uniformity of color SDCM max 3

Working temperature range -20/+40°

> Lifespan 50000 h

Housing material Aluminum

Protection class IP54/20

> White Colour

Dimension (axbxc) 230x74 mm

Mounting hole 0210 mm

For use Inside

Assembly method Recessed

> Application Inside