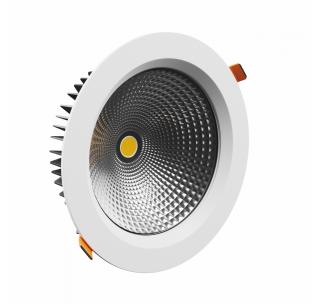

## LED PRO LUMINAIRE

## Technical data:

| Product code                 | W0JP10666      |
|------------------------------|----------------|
| Power                        | 19 W           |
| Nominal current              | 91 mA          |
| Voltage                      | 230 V          |
| Energy consumption           | 19 kWh/1000h   |
| Frequency                    | 50HZ Hz        |
| Protection class             | II             |
| Power supply included        | +              |
| Manufacturer of power supply | BRIDGELUX      |
| Power factor                 | 0.93           |
| Useful luminous flux*        | 1805 lm (360°) |
| Luminous flux**              | 1615 lm (360°) |
| Light efficiency             | 95 lm/W        |
| Colour temperature           | CHEESE K       |
| Light colour                 | CHEESE         |
| Beam angle                   | 90 °           |
| RA                           | 90             |
| Light source included        | Yes            |
| Producer of LED diodes       | CITIZEN        |
| Uniformity of color SDCM max | 3              |
| Working temperature range    | -20/+40°       |
| Lifespan                     | 50000 h        |
| Housing material             | Aluminum       |
| Protection class             | IP54/20        |
| Colour                       | White          |
| Dimension (axbxc)            | 230x74 mm      |
| Mounting hole                | 0210 mm        |
| For use                      | Inside         |
| Assembly method              | Recessed       |
| Application                  | Inside         |
| Made in                      | PL             |
|                              |                |