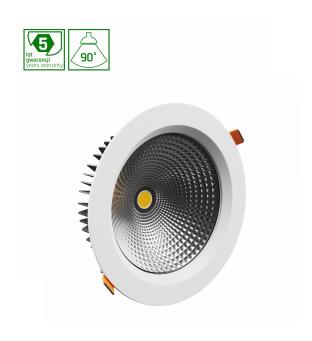

Housing material Aluminum

Protection class IP54/20

> White Colour

Dimension (axbxc) 230x74 mm

Mounting hole 0210 mm

> For use Inside

Assembly method Recessed

> Application Inside