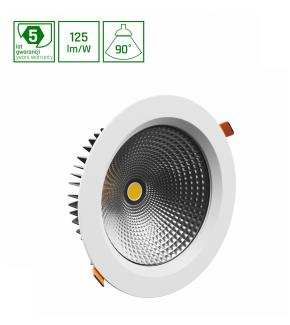

## LED PRO LUMINAIRE

## Technical data:

| Product code                 | W0JP10659      |
|------------------------------|----------------|
| Power                        | 27 W           |
| Nominal current              | 129 mA         |
| Voltage                      | 230 V          |
| Energy consumption           | 27 kWh/1000h   |
| Frequency                    | 50HZ Hz        |
| Protection class             | II             |
| Power supply included        | +              |
| Manufacturer of power supply | BRIDGELUX      |
| Power factor                 | 0.93           |
| Useful luminous flux*        | 3375 lm (360°) |
| Luminous flux**              | 2700 lm (360°) |
| Light efficiency             | 125 lm/W       |
| Colour temperature           | 4000 K         |
| Light colour                 | 940            |
| Beam angle                   | 90 °           |
| RA                           | 90             |
| Light source included        | Yes            |
| Producer of LED diodes       | CREE           |
| Uniformity of color SDCM max | 3              |
| Working temperature range    | -20/+40°       |
| Lifespan                     | 50000 h        |
| Housing material             | Aluminum       |
| Protection class             | IP54/20        |
| Colour                       | White          |
| Dimension (axbxc)            | 230x74 mm      |
| Mounting hole                | 0210 mm        |
| -<br>For use                 | Inside         |
| Assembly method              | Recessed       |
| Application                  | Inside         |
| Made in                      | PL             |
|                              |                |