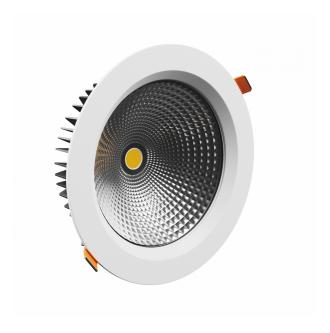

Housing material Aluminum

Protection class IP54/20

Colour White

Dimension (axbxc) 230x74 mm

Mounting hole 0210 mm

For use Inside

Assembly method Recessed

Application Inside