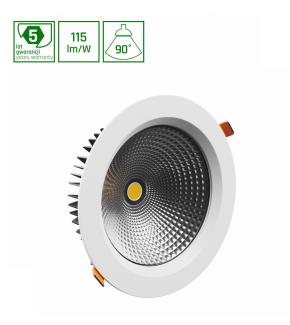

## CE

| Power              | 27 W   | Voltage          | 230 V   |
|--------------------|--------|------------------|---------|
| Colour temperature | 3000 K | Light colour     | 930     |
| Beam angle         | 90 °   | Protection class | IP54/20 |

## Technical data:

| Product code                 | W0JP10655             |
|------------------------------|-----------------------|
| Product code<br>Power        | 27 W                  |
| Nominal current              | 27 W<br>129 mA        |
| Voltage                      | 230 V                 |
| Energy consumption           | 230 v<br>27 kWh/1000h |
| Frequency                    | 50HZ Hz               |
| Protection class             |                       |
| Power supply included        | +                     |
| Manufacturer of power supply | +<br>BRIDGELUX        |
| Power factor                 | 0.93                  |
| Useful luminous flux*        | 3105 lm (360°)        |
| Luminous flux**              | 2700 lm (360°)        |
| Light efficiency             | 115 lm/W              |
| Colour temperature           | 3000 K                |
| Light colour                 | 930                   |
| Beam angle                   | 90°                   |
| RA                           | 90                    |
| Light source included        | Yes                   |
| Producer of LED diodes       | CREE                  |
| Uniformity of color SDCM max | 3                     |
| Working temperature range    | -20/+40 °             |
| Lifespan                     | 50000 h               |
| Housing material             | Aluminum              |
| Protection class             | IP54/20               |
| Colour                       | White                 |
| Dimension (axbxc)            | 230x74 mm             |
| Mountina hole                | 0210 mm               |
| For use                      | Inside                |
| Assembly method              | Recessed              |
| Application                  | Inside                |
| Made in                      | PL                    |
|                              |                       |