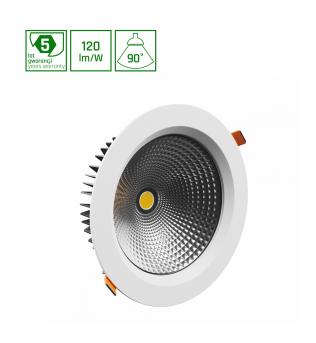

## Technical data:

Product code WOJP10654

Power 19 W

Nominal current 91 mA

Voltage 230 V

Energy consumption 19 kWh/1000h

Frequency 50HZ Hz

Protection class I

Power supply included +

Manufacturer of power supply BRIDGELUX

Power factor 0.93

Useful luminous flux\* 2280 lm (360°)

Luminous flux\*\* 1900 lm (360°)

Light efficiency 120 lm/W

Colour temperature 3000 K

temperature 3000 K

Light colour 930

Beam angle 90 °

RA **90** 

Light source included Yes

Producer of LED diodes CREE

Uniformity of color SDCM max 3

Working temperature range -20/+40 °

Lifespan 50000 h

Housing material Aluminum

Protection class IP54/20

Colour White

Dimension (axbxc) 230x74 mm

Mounting hole 0210 mm

For use Inside

Assembly method Recessed

Application Inside