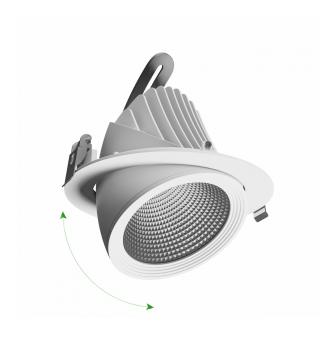

RA **80** 

Light source included +

Producer of LED diodes CITIZEN

Uniformity of color SDCM max 3

Dimmable CASAMBI

Working temperature range -20/+40 °

Lifespan 50000 h

Housing material Aluminum

Protection class IP20

Colour White

Dimension (axbxc) 187x150 mm

Mounting hole 0175 mm

For use Inside

Assembly method Recessed

Application Inside

Made in PL