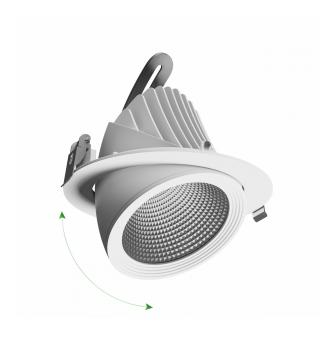

Protection class IP20

> White Colour

Dimension (axbxc) 187x150 mm

0175 mm Mounting hole

For use Inside

Assembly method Recessed

> Application Inside PL Made in

<sup>\*</sup>Applies to the LED source used. \*\*Luminaire luminous flux