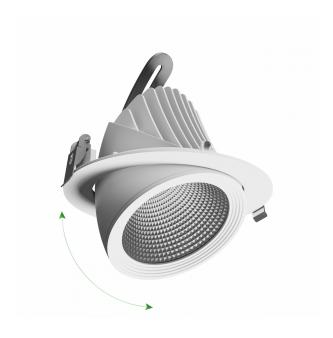

> White Colour

Dimension (axbxc) 187x150 mm

0175 mm Mounting hole

> For use Inside

Assembly method Recessed

> Application Inside PL Made in

\*Applies to the LED source used. \*\*Luminaire luminous flux