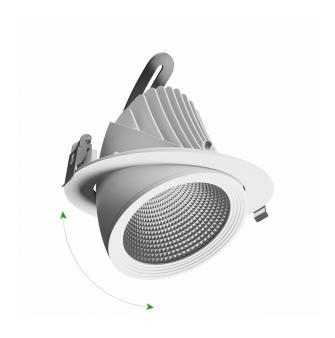

Protection class IP20

> White Colour

Dimension (axbxc) 187x150 mm

0175 mm Mounting hole

For use Inside

Assembly method Recessed

> Application Inside Made in PL

<sup>\*</sup>Applies to the LED source used. \*\*Luminaire luminous flux