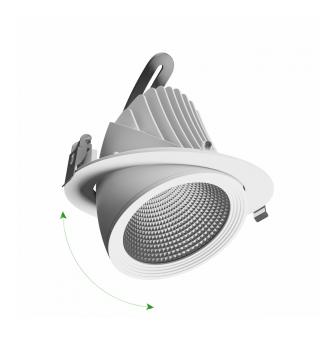

Housing material Aluminum

Protection class IP20

> White Colour

Dimension (axbxc) 187x150 mm

0175 mm Mounting hole

For use Inside

Assembly method Recessed

> Application Inside Made in PL