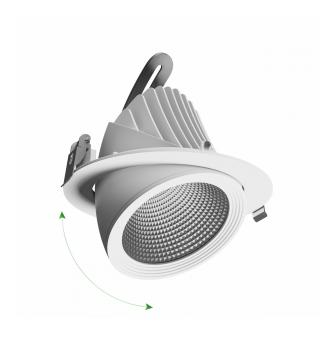

Housing material Aluminum

Protection class IP20

Colour White

Dimension (axbxc) 187x150 mm

Mounting hole 0175 mm

For use Inside

Assembly method Recessed

Application Inside