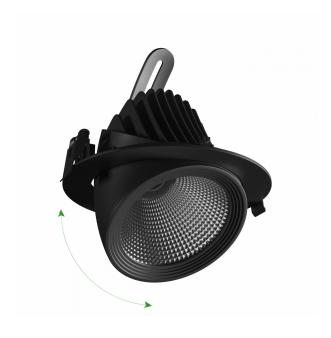

Housing material Aluminum

Protection class IP20

> Colour Black

Dimension (axbxc) 187x150 mm

0175 mm Mounting hole

For use Inside

Assembly method Recessed

> Application Inside Made in PL