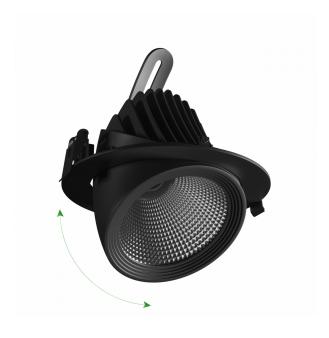

**( E** 

Power **27 W** 

Light colour **BREAD** 

Protection class IP20

Voltage 230 V

Beam angle **50** °

SAL10PRO27BREAD50B\_CASAMBI

Protection class IP20

> Colour Black

Dimension (axbxc) 187x150 mm

0175 mm Mounting hole

For use Inside

Assembly method Recessed

> Application Inside PL Made in

<sup>\*</sup>Applies to the LED source used. \*\*Luminaire luminous flux