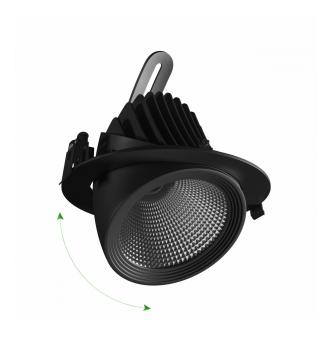

**( E** 

Power 19 W Voltage

Light colour FISH Beam angle 50 °

Protection class IP20

SAL10PR019FISH50B\_CASAMBI

230 V

Power supply included +

Manufacturer of power supply TCI

Power factor 0.93

Useful luminous flux\* 1805 lm (360°)

Luminous flux\*\* 1615 lm (360°)

Light efficiency 95 lm/W

Light colour FISH

Beam angle 50°

RA **80** 

Light source included +

Producer of LED diodes CITIZEN

Uniformity of color SDCM max 3

Dimmable CASAMBI

Working temperature range -20/+40 °

Lifespan 50000 h

Housing material Aluminum

Protection class IP20

Colour Black

Dimension (axbxc) 187x150 mm

Mounting hole 0175 mm

For use Inside

Assembly method Recessed

Application Inside

Made in PL