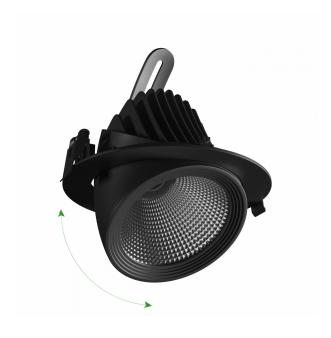

Housing material Aluminum

Protection class IP20

Colour Black

Dimension (axbxc) 187x150 mm

Mounting hole 0175 mm

For use Inside

Assembly method Recessed

Application Inside