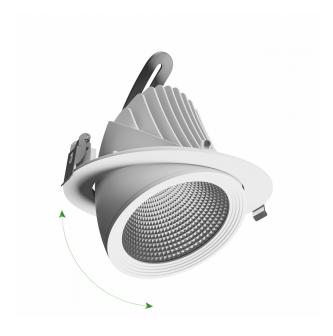

Protection class IP20

> White Colour

Dimension (axbxc) 187x150 mm

0175 mm Mounting hole

> For use Inside

Assembly method Recessed

> Application Inside PL Made in

<sup>\*</sup>Applies to the LED source used. \*\*Luminaire luminous flux